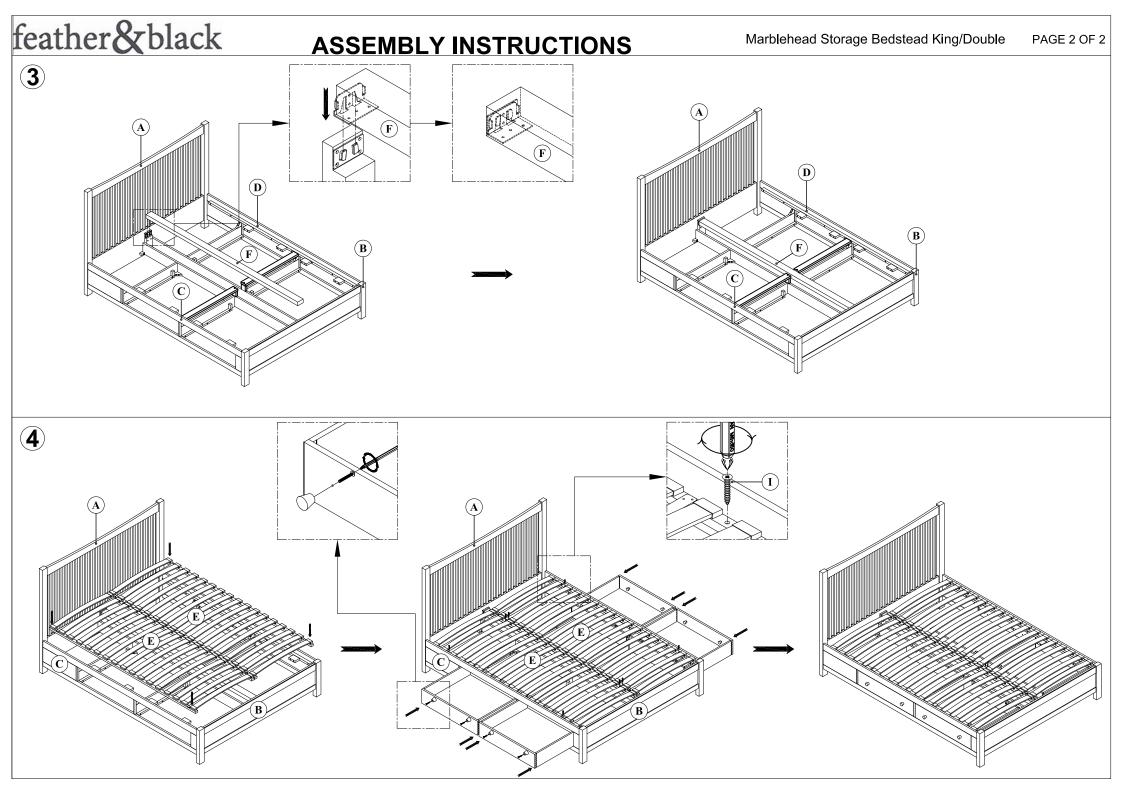

#### Thank you for buying the Marblehead Storage Bedstead King/Double

- Please take a few quiet minutes to read these instructions
- This product contains small parts, keep small children clear of the assembly area
- It is recommended that this product is assembled by two adults.
- Lay out the parts on a clean, flat surface and compare with the parts checklist. Save all packaging until assembly is complete to avoid accidentally discarding fittings