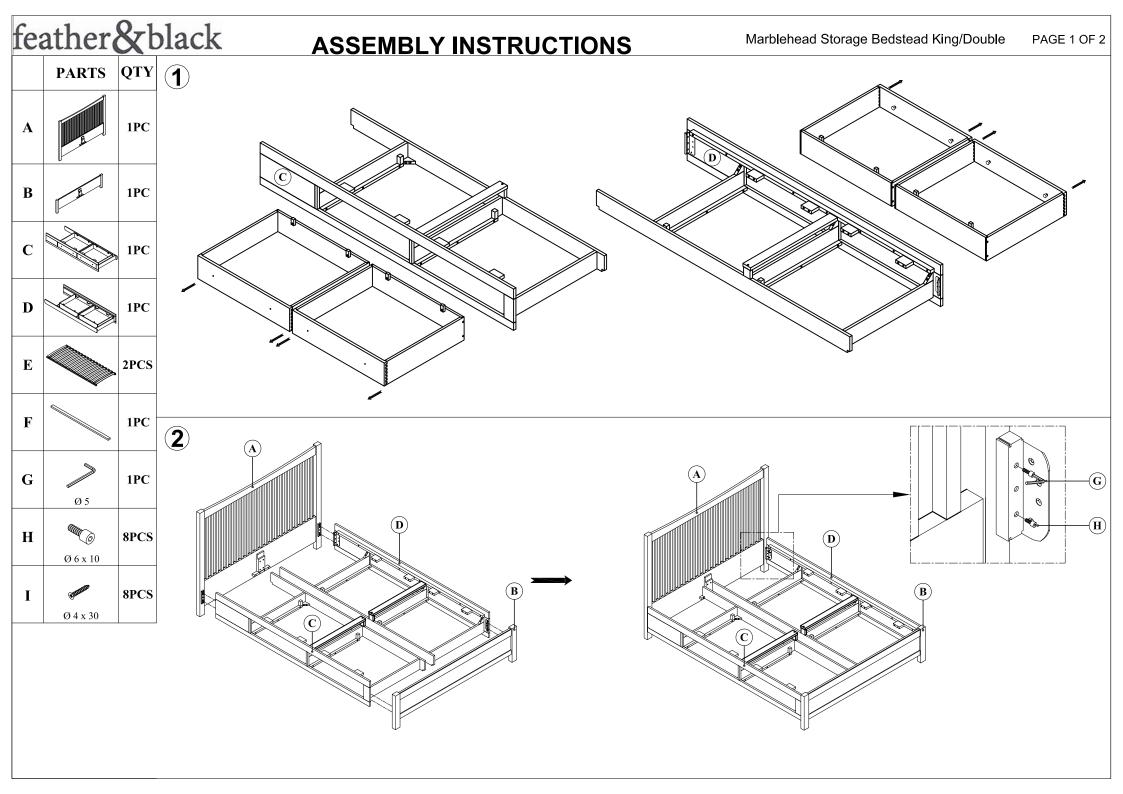

#### Thank you for buying the Marblehead Storage Bedstead King/Double

- Please take a few quiet minutes to read these instructions
- This product contains small parts, keep small children clear of the assembly area
- It is recommended that this product is assembled by two adults.
- Lay out the parts on a clean, flat surface and compare with the parts checklist. Save all packaging until assembly is complete to avoid accidentally discarding fittings